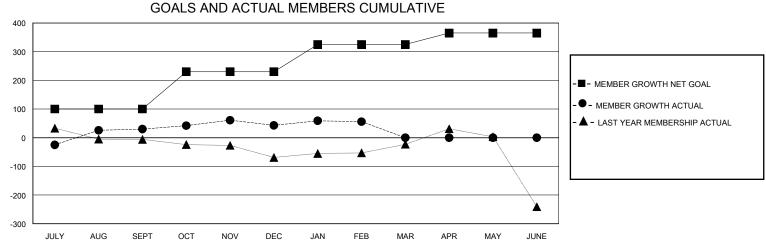

## District 322C2

Results as of: 2/29/2024

| GMT:                  |               | GMT CA    |               |                       |                       |                         |                                                    |  |  |
|-----------------------|---------------|-----------|---------------|-----------------------|-----------------------|-------------------------|----------------------------------------------------|--|--|
| Clubs                 |               |           |               | Members               |                       |                         |                                                    |  |  |
| RESULTS FOR 2023-2024 |               |           |               | RESULTS FOR 2023-2024 |                       |                         |                                                    |  |  |
| QUARTER               | NEW CLUB GOAL | NEW CLUBS | DROPPED CLUBS | QUARTER MEMB          | ER GROWTH NET<br>GOAL | MEMBER GROWTH<br>ACTUAL | DROPPED<br>MEMBERS ACTUAL<br>(including transfers) |  |  |
| JULY/AUG/SEPT         | 5             | 3         | 0             | JULY/AUG/SEPT         | 100                   | 241                     | 182                                                |  |  |
| OCT/NOV/DEC           | 0             | 0         | 1             | OCT/NOV/DEC           | 130                   | 97                      | 74                                                 |  |  |
| JAN/FEB/MAR           | 3             | 0         | 0             | JAN/FEB/MAR           | 95                    | 19                      | 5                                                  |  |  |
| APR/MAY/JUNE          | 0             | 0         | 0             | APR/MAY/JUNE          | 40                    | 0                       | 0                                                  |  |  |