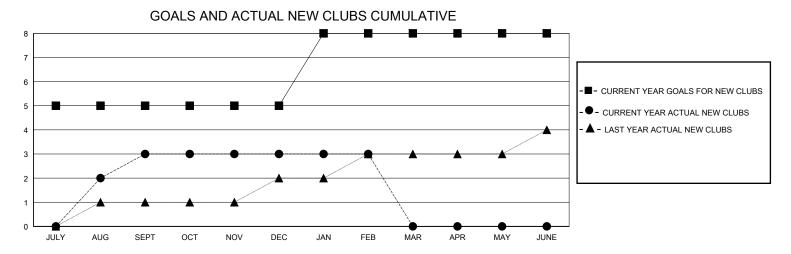

## District 322C2

Results as of: 2/29/2024

| GMT:                  |               | GMT CA    |               |                       |                       |                         |                                                    |  |  |
|-----------------------|---------------|-----------|---------------|-----------------------|-----------------------|-------------------------|----------------------------------------------------|--|--|
| Clubs                 |               |           |               | Members               |                       |                         |                                                    |  |  |
| RESULTS FOR 2023-2024 |               |           |               | RESULTS FOR 2023-2024 |                       |                         |                                                    |  |  |
| QUARTER               | NEW CLUB GOAL | NEW CLUBS | DROPPED CLUBS | QUARTER MEMB          | ER GROWTH NET<br>GOAL | MEMBER GROWTH<br>ACTUAL | DROPPED<br>MEMBERS ACTUAL<br>(including transfers) |  |  |
| JULY/AUG/SEPT         | 5             | 3         | 0             | JULY/AUG/SEPT         | 100                   | 241                     | 182                                                |  |  |
| OCT/NOV/DEC           | 0             | 0         | 1             | OCT/NOV/DEC           | 130                   | 97                      | 74                                                 |  |  |
| JAN/FEB/MAR           | 3             | 0         | 0             | JAN/FEB/MAR           | 95                    | 19                      | 5                                                  |  |  |
| APR/MAY/JUNE          | 0             | 0         | 0             | APR/MAY/JUNE          | 40                    | 0                       | 0                                                  |  |  |